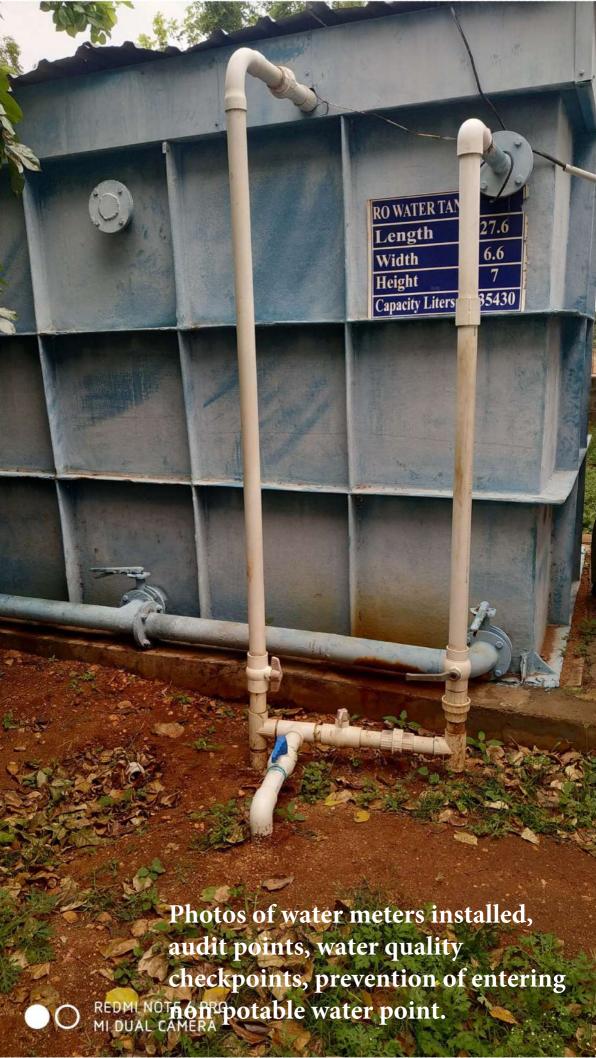

O REDMI NOTE 6 PRO MI DUAL CAMERA

AND PAR

Photos of water meters installed, audit points, water quality checkpoints, prevention of entering REDMINDQD-POTABLE water point. MI DUAL CAMERA

0

A STATIS

O REDMI NOTE 6 PRO